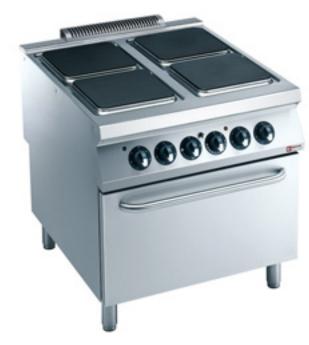

## Ref: E22/4PQF8(230/3)-N Electric cooker, 4 cooking hobs, electric oven "Maxima 2200"

**Brand: DIAMOND** 

·mm (BxDxH) :800x900xh850

·**kW** :22

•**Volt**: 230/3 50-60Hz

·**kg**:145  $\cdot M^3 : 1,03$ 

- 4 separate cooking hobs (4x 4 kW).
- Oven GN 2/1, dimensions 575x700xh300 mm (6 kW).
- Manufactured in stainless steel 18/10 AISI 304, submerged "top", thickness 20/10th, adjustable legs in stainless steel (150/200mm), watertight "IPX5".
- Oven in stainless steel AISI 304, rounded angles, bottom in cast

removable plate support, double glazed, submerged door with

isolation (40mm), hinged oven door with spring system, grip in stainless steel.

- Square cooking hobs of cast iron, 300x300 mm, with closing borders of stainless steel. Power regulation through a switch with 7 positions and a telltale LED.
- Electric convection oven, heating through resistances in stainless steel, places in the vault and under the bottom of the oven. ON /OFF switch. Temperature regulation through thermostat, going from 110°C to 285°C.